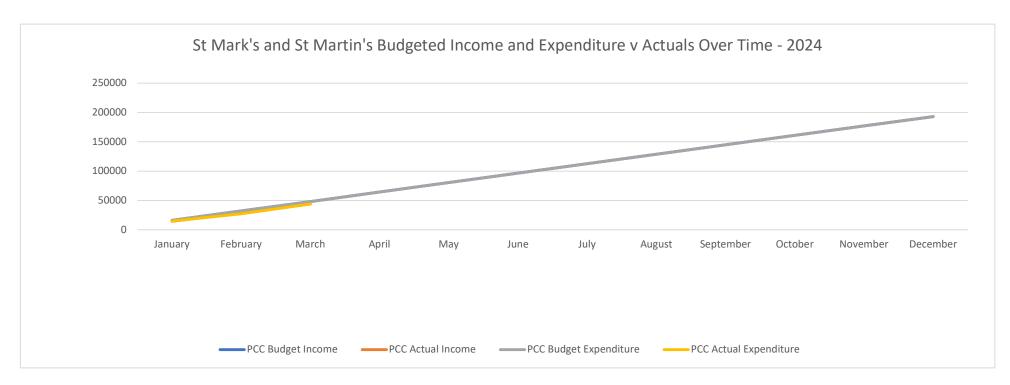

## St Mark's and St Martin's Budgeted Income and Expenditure v Actuals Over Time - 2024

|                        | January | February | March | April | May   | June  | July   | August | September 0 | October | November D | ecember |
|------------------------|---------|----------|-------|-------|-------|-------|--------|--------|-------------|---------|------------|---------|
| PCC Budget Income      | 16088   | 32176    | 48264 | 64352 | 80440 | 96528 | 112615 | 128703 | 144791      | 160879  | 176967     | 193055  |
| PCC Actual Income      | 14490   | 29063    | 43993 |       |       |       |        |        |             |         |            |         |
| PCC Budget Expenditure | 16088   | 32176    | 48264 | 64352 | 80440 | 96528 | 112615 | 128703 | 144791      | 160879  | 176967     | 193055  |
| PCC Actual Expenditure | 14641   | 27386    | 43998 |       |       |       |        |        |             |         |            |         |